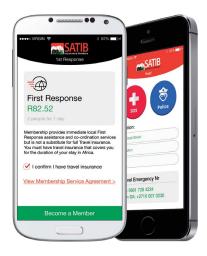

# If you already have travel insurance, select **SATIB24 First Response Membership Service**

For R30 p/day, be assured you are well covered in your time of need.

### First Response will also provide:

- Store critical numbers to be easily available.
- Access to local 24/7 incident and medical, services.
- Immediate assistance with emergencies.
- Highly trained call center staff at your service to facilitate all processes.

SATIB 24 First Response Membership Service Agreements are protected by contractual indemnity insurance underwriter by certain underwriters at Lloyd's of London and issued by SATIB Insurance Brokers, cover holder at Lloyd's.