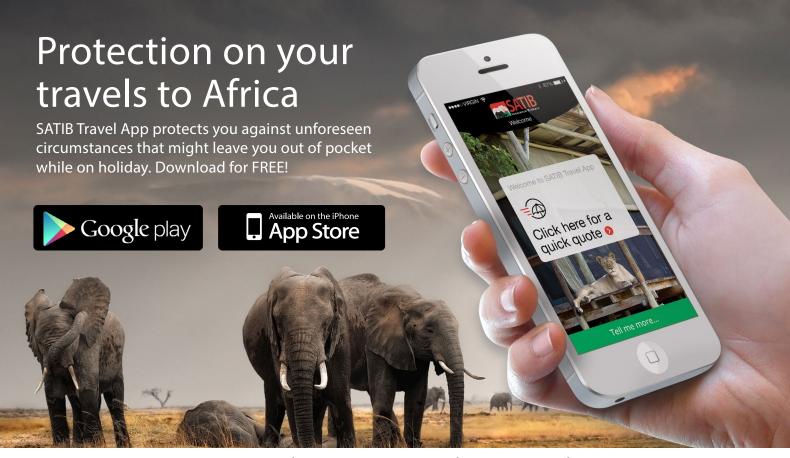

# The SATIB Travel App

At the time of need the traveler has guaranteed access to efficient incident management staff and medical services that have both experience working in remote parts of Africa. It was with this exact goal in mind that we developed the SATIB Travel App.

An easy to use tool for travelers to either purchase fully comprehensive Travel Insurance or a First Response Membership Service for their trip to Africa. The app has many useful features:

## On the App stores search for **SATIB Traveller**

SATIB Insurance Brokers, pioneers in Africa for the past 26 years, have worked closely with our extensive client base of over 2000 companies. Through our SATIB24 Emergency Incident Management Service we have assisted with over 10 000 incidents involving guests ranging from basic medical advice to full blown emergency medical evacuations.