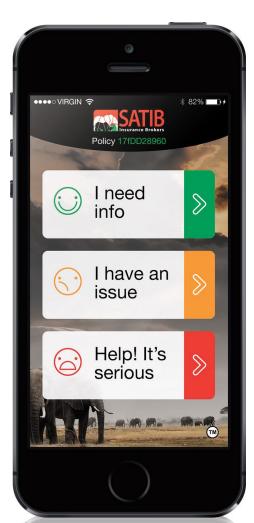

## GREEN:

Instant access to membership service or insurance documents. Check weather, exchange rates, directions and more.

#### **ORANGE:**

Lost your luggage or missed your flight? Help is only a click away. Request assistance via the app.

#### RED:

We understand if there is an emergency the traveller needs help fast! The app will instantly link you to your emergency service provider.